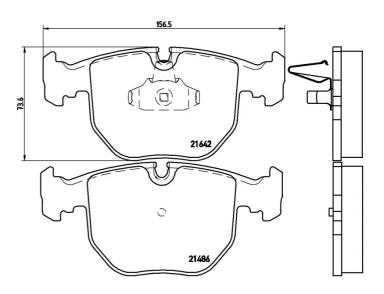

## **Technical specifications**

| EAN code<br><b>8020584050217</b>           | Axle<br>Front                    | Thickness 19 mm                                                     |
|--------------------------------------------|----------------------------------|---------------------------------------------------------------------|
| Width <b>157</b> mm                        | Height <b>74</b> mm              | Braking system<br><b>Teves</b>                                      |
| Wear indicator Prepared for wear indicator | WVA number<br><b>21642,21486</b> | Accessories With piston clip With anti-squeal shim With accessories |