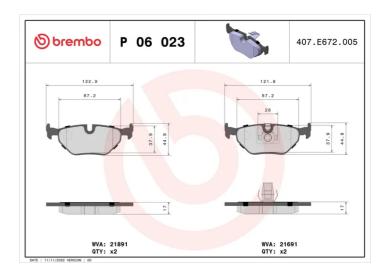

## **BRAKE PAD P 06 023**

## **Technical specifications**

| EAN code<br><b>8020584050231</b>           | Axle<br><b>Rear</b>              | Thickness <b>17</b> mm                                                          |
|--------------------------------------------|----------------------------------|---------------------------------------------------------------------------------|
| Width 122 mm                               | Height <b>45</b> mm              | Braking system <b>Teves</b>                                                     |
| Wear indicator Prepared for wear indicator | WVA number<br><b>21891,21691</b> | Accessories<br>With accessories<br>With piston clip<br>With anti-squeal<br>shim |