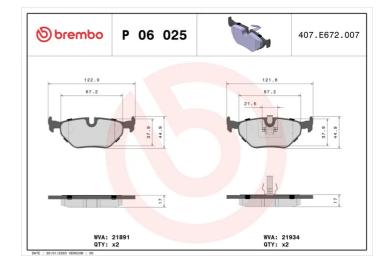

#### **Technical specifications** Thickness EAN code Axle 8020584050255 Rear 17 mm Width Height 123 mm **45** mm Teves Wear indicator WVA number Prepared for wear 21934,21935 indicator shim

With piston clip With accessories With anti-squeal