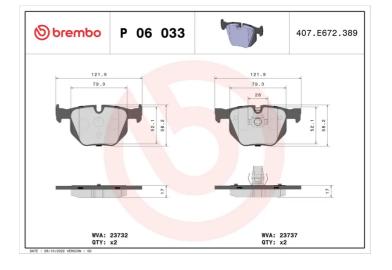

#### **Technical specifications** Thickness EAN code Axle 8020584050330 Rear 17 mm Width Height Braking system 122 mm 58 mm Teves Accessories Wear indicator With accessories WVA number Prepared for wear With piston clip 23732,23737 indicator With anti-squeal shim