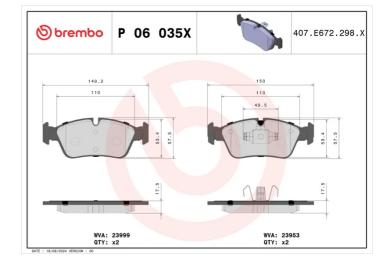

### **Technical specifications**

| EAN code                                         | Axle                      | Thickness                               |
|--------------------------------------------------|---------------------------|-----------------------------------------|
| <b>8020584068496</b>                             | Front                     | <b>18</b> mm                            |
| Width                                            | Height                    | Braking system                          |
| <b>150</b> mm                                    | <b>57</b> mm              | <b>Teves</b>                            |
| Wear indicator<br>Prepared for wear<br>indicator | WVA number<br>23935,23999 | Accessories<br>With anti-squeal<br>shim |