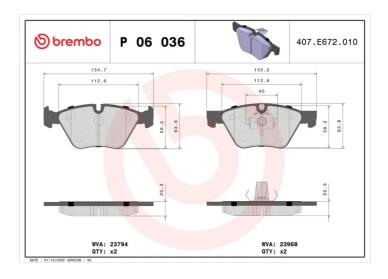

## **BRAKE PAD P 06 036**

## **Technical specifications**

| EAN code<br><b>8020584059340</b>           | Axle<br>Front             | Thickness <b>20</b> mm                                              |
|--------------------------------------------|---------------------------|---------------------------------------------------------------------|
| Width 155 mm                               | Height<br><b>64</b> mm    | Braking system<br><b>Teves</b>                                      |
| Wear indicator Prepared for wear indicator | WVA number<br>23794,23968 | Accessories With piston clip With anti-squeal shim With accessories |