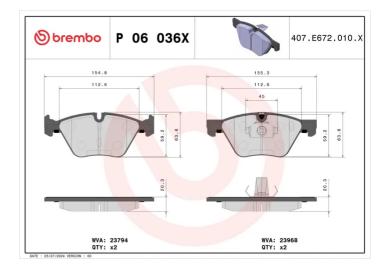

## **Technical specifications**

| EAN code<br><b>8020584068502</b>           | Axle<br>Front             | Thickness<br>20 mm                      |
|--------------------------------------------|---------------------------|-----------------------------------------|
| Width 155 mm                               | Height<br><b>64</b> mm    | Braking system<br><b>Teves</b>          |
| Wear indicator Prepared for wear indicator | WVA number<br>23968,23794 | Accessories<br>With anti-squeal<br>shim |