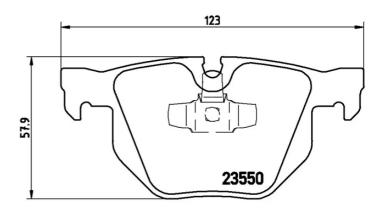

#### **Technical specifications**

Thickness EAN code Axle 8020584059371 Rear **17** mm

Width Height Braking system

123 mm **58** mm Teves

Wear indicator

WVA number Prepared for wear 23550,23551 indicator

Accessories