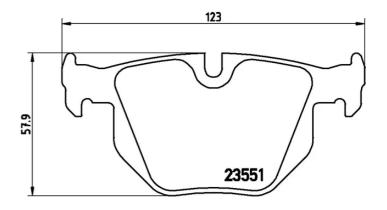

#### **Technical specifications**

Thickness EAN code Axle 8020584059371 Rear **17** mm

Width Height Braking system

123 mm **58** mm Teves

Wear indicator

WVA number Prepared for wear 23550,23551 indicator

Accessories