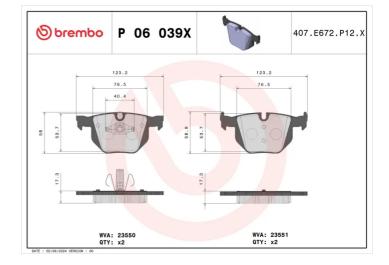

#### **Technical specifications** Thickness EAN code Axle 8020584068533 Rear 17 mm Height Width 123 mm 58 mm Teves Wear indicator Accessories

Prepared for wear

indicator

| WVA number  |
|-------------|
| 23551,23550 |

With anti-squeal shim