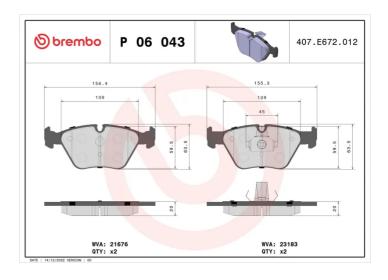

## **BRAKE PAD P 06 043**

## **Technical specifications**

| EAN code<br><b>8020584059913</b>           | Axle<br>Front                    | Thickness 20 mm                                                     |
|--------------------------------------------|----------------------------------|---------------------------------------------------------------------|
| Width 155 mm                               | Height<br><b>64</b> mm           | Braking system<br><b>Teves</b>                                      |
| Wear indicator Prepared for wear indicator | WVA number<br><b>23183,21676</b> | Accessories With anti-squeal shim With piston clip With accessories |