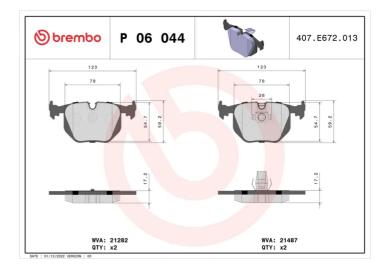

## **Technical specifications**

**Thickness** EAN code Axle 8020584059920 Rear 17 mm Width Height Braking system 123 mm **59** mm **Teves** Accessories Wear indicator With anti-squeal WVA number Prepared for wear shim 21487,21282