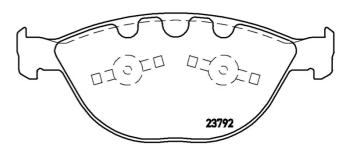

## **Technical specifications**

**Thickness** EAN code Axle 8020584059951 Front 21 mm Width Height Braking system **193** mm **79** mm **Teves** 

Wear indicator

WVA number Prepared for wear 23791,23792 indicator