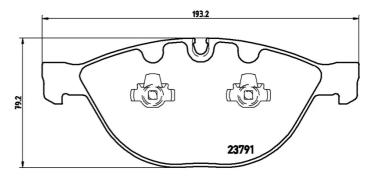

## **Technical specifications**

**Thickness** EAN code Axle 8020584059951 Front 21 mm Width Height Braking system **193** mm **79** mm **Teves** 

Wear indicator

WVA number Prepared for wear 23791,23792 indicator