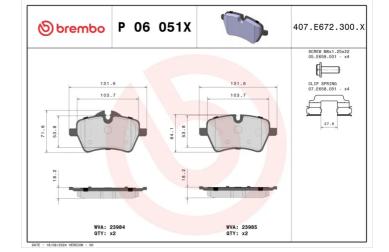

- OE-equivalent
- Brembo quality
- ECE-R90 certificate
- 🗸 Safety
- Performance
- Sports driving

Technical specifications

| recimical specifications    |              |                       |
|-----------------------------|--------------|-----------------------|
| EAN code                    | Axle         | Thickness             |
| 8020584068564               | Front        | <b>18</b> mm          |
|                             |              |                       |
| Width                       | Height       | Braking system        |
| <b>132</b> mm               | <b>63</b> mm | TRW                   |
|                             |              |                       |
| Wear indicator              | WVA number   | Accessories           |
| Prepared for wear indicator | 23984,23985  | With anti-squeal shim |
| indicator                   | 25304,25305  | shim                  |