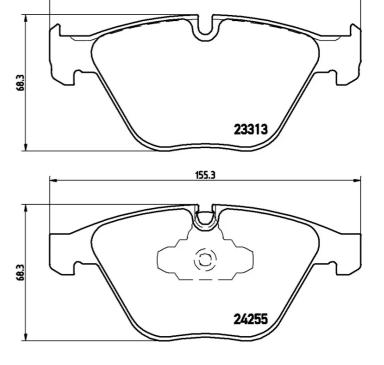

## **Technical specifications**

| EAN code<br><b>8020584090190</b>           | Axle<br>Front          | Thickness<br>20 mm                                                  |
|--------------------------------------------|------------------------|---------------------------------------------------------------------|
| Width 155 mm                               | Height<br><b>68</b> mm | Braking system <b>Teves</b>                                         |
| Wear indicator Prepared for wear indicator | WVA number 23313,24255 | Accessories With anti-squeal shim With piston clip With accessories |

155.3