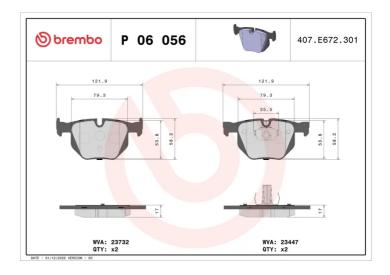

## **Technical specifications**

| EAN code<br><b>8020584090206</b>           | Axle<br><b>Rear</b>              | Thickness 17 mm                                                     |
|--------------------------------------------|----------------------------------|---------------------------------------------------------------------|
| Width 122 mm                               | Height<br><b>58</b> mm           | Braking system<br><b>Teves</b>                                      |
| Wear indicator Prepared for wear indicator | WVA number<br><b>23732,23447</b> | Accessories With anti-squeal shim With piston clip With accessories |