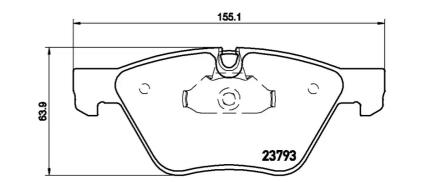

- OE-equivalent
- Brembo quality
- ECE-R90 certificate
- 🗸 Safety
- Performance
- Comfort
- With accessories

| Technical specifications                         |                           |                                                                                 |
|--------------------------------------------------|---------------------------|---------------------------------------------------------------------------------|
| EAN code                                         | Axle                      | Thickness                                                                       |
| <b>8020584090213</b>                             | Front                     | <b>20</b> mm                                                                    |
| Width                                            | Height                    | Braking system                                                                  |
| <b>155</b> mm                                    | <b>64</b> mm              | <b>Teves</b>                                                                    |
| Wear indicator<br>Prepared for wear<br>indicator | WVA number<br>23793,23794 | Accessories<br>With accessories<br>With anti-squeal<br>shim<br>With piston clip |