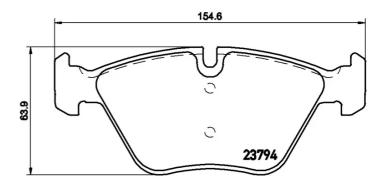

- OE-equivalent
- Brembo quality
- ECE-R90 certificate
- 🗸 Safety
- Performance
- Comfort
- With accessories

| Technical specifications                         |                           |                                                                                 |
|--------------------------------------------------|---------------------------|---------------------------------------------------------------------------------|
| EAN code                                         | Axle                      | Thickness                                                                       |
| <b>8020584090213</b>                             | Front                     | <b>20</b> mm                                                                    |
| Width                                            | Height                    | Braking system                                                                  |
| <b>155</b> mm                                    | <b>64</b> mm              | <b>Teves</b>                                                                    |
| Wear indicator<br>Prepared for wear<br>indicator | WVA number<br>23793,23794 | Accessories<br>With accessories<br>With anti-squeal<br>shim<br>With piston clip |