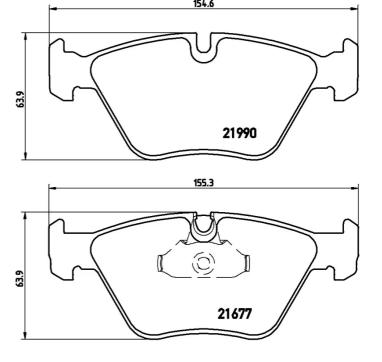

## **Technical specifications**

| EAN code<br><b>8020584090299</b>           | Axle<br>Front                    | Thickness<br><b>20</b> mm                          |
|--------------------------------------------|----------------------------------|----------------------------------------------------|
| Width 155 mm                               | Height 64 mm                     | Braking system<br><b>Teves</b>                     |
| Wear indicator Prepared for wear indicator | WVA number<br><b>21677,21990</b> | Accessories With accessories With anti-squeal shim |