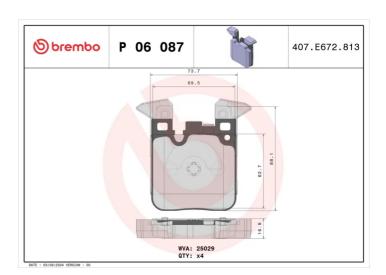

## **BRAKE PAD P 06 087**

## **Technical specifications**

EAN code Axle Thickness **8020584111611 Rear 17** mm

Width Height Braking system

72 mm 88 mm Brembo

Accessories

Wear indicator WVA number With anti-squeal shim

indicator 25029 With