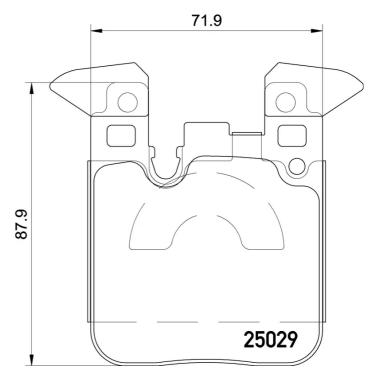

## **Technical specifications**

| EAN code                                         | Axle                       | Thickness                                                         |
|--------------------------------------------------|----------------------------|-------------------------------------------------------------------|
| <b>8020584068656</b>                             | <b>Rear</b>                | <b>17</b> mm                                                      |
| Width                                            | Height                     | Braking system                                                    |
| <b>72</b> mm                                     | <b>88</b> mm               | <b>Brembo</b>                                                     |
| Wear indicator<br>Prepared for wear<br>indicator | WVA number<br><b>25029</b> | Accessories<br>With<br>counterweights<br>With anti-squeal<br>shim |