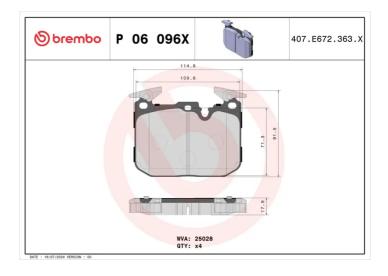

## **Technical specifications**

| recinited specifications                   |                            |                                                       |
|--------------------------------------------|----------------------------|-------------------------------------------------------|
| EAN code                                   | Axle                       | Thickness                                             |
| 8020584068670                              | Front                      | <b>18</b> mm                                          |
| Width<br>113 mm                            | Height<br><b>91</b> mm     | Braking system<br><b>Brembo</b>                       |
| Wear indicator Prepared for wear indicator | WVA number<br><b>25028</b> | Accessories With anti-squeal shim With counterweights |