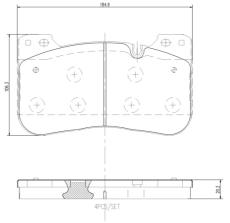

### **Technical specifications**

| EAN code             | Axle          | Thickness      |
|----------------------|---------------|----------------|
| <b>8020584087251</b> | <b>Front</b>  | <b>20</b> mm   |
| Width                | Height        | Braking system |
| <b>185</b> mm        | <b>106</b> mm | <b>Brembo</b>  |