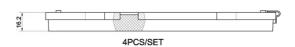

## **Technical specifications**

EAN code Axle Thickness **8020584125809** Front **16** mm

Width Height 190 mm 88 mm

Wear indicator
Acoustic

Accessories

With anti-squeal shim

**COMPATIBLE VEHICLES** 