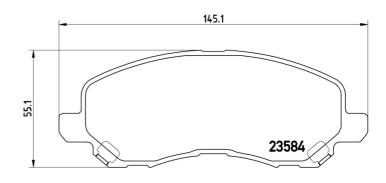

## **Technical specifications**

| 8020584091111           | <b>16</b> mm           |                                   |
|-------------------------|------------------------|-----------------------------------|
| Width 145 mm            | Height<br><b>55</b> mm | Braking system <b>Akebono</b>     |
| Wear indicator Acoustic | WVA number<br>23584    | Accessories With anti-squeal shim |

Thickness