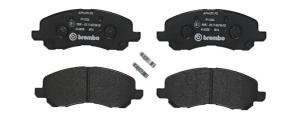

## **BRAKE PAD P 11 026**

## The P 11 026 brake pad is synonymous with reliability

The Brembo brake pad guarantees ultimate safety when braking thanks to the use of more than 100 different compounds, designed according to the type of vehicle and use. Stopping distances reduced to a minimum, maximum driving comfort and silent operation are the most important features of Brembo materials. Brembo brake pads are supplied together with an extensive range of accessories and assembly kits for professional-standard installation.

- ✓ OE-equivalent
- Brembo quality
- ✓ ECE-R90 certificate
- Safety
- ✓ Performance
- ✓ Comfort

EAN code

## **Technical specifications**

| 8020584091111           | <b>16</b> mm           |                                   |
|-------------------------|------------------------|-----------------------------------|
| Width 145 mm            | Height<br><b>55</b> mm | Braking system <b>Akebono</b>     |
| Wear indicator Acoustic | WVA number<br>23584    | Accessories With anti-squeal shim |