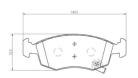

## **Technical specifications**

EAN code Axle Thickness **8020584102855 Front 17** mm

Width Height Braking system

**149** mm **53** mm **Teves** 

Accessories

Wear indicator WVA number With anti-squeal shim

Acoustic 25323,25324 With nictor clip

With piston clip With accessories