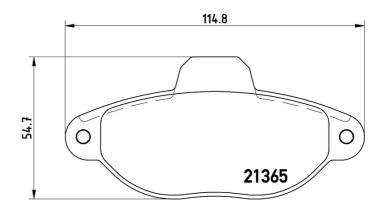

## **Technical specifications**

EAN code Thickness **8020584051245 17** mm

Width Height

115 mm 55 mm

Wear indicator WVA number With a With a white

Accessories

**Bendix** 

With anti-squeal shim