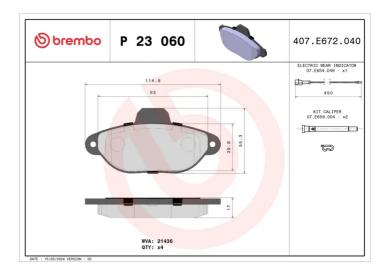

## **BRAKE PAD P 23 060**

## **Technical specifications**

| 8020584051306                     | Axle<br><b>Front</b>       | 17 mm                                                               |
|-----------------------------------|----------------------------|---------------------------------------------------------------------|
| Width                             | Height                     | Braking system                                                      |
| <b>115</b> mm                     | <b>55</b> mm               | Bendix                                                              |
| Wear indicator<br><b>Electric</b> | WVA number<br><b>21436</b> | Accessories With piston clip With accessories With anti-squeal shim |