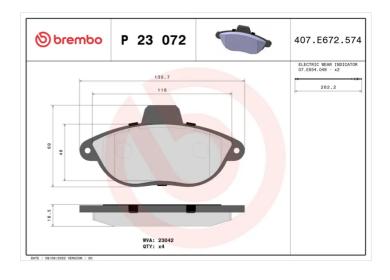

## **Technical specifications**

| EAN code<br><b>8020584051429</b>  | Axle<br>Front       | Thickness 19 mm                         |
|-----------------------------------|---------------------|-----------------------------------------|
| Width<br>140 mm                   | Height 69 mm        | Braking system  Bendix                  |
| Wear indicator<br><b>Electric</b> | WVA number<br>23042 | Accessories<br>With anti-squeal<br>shim |