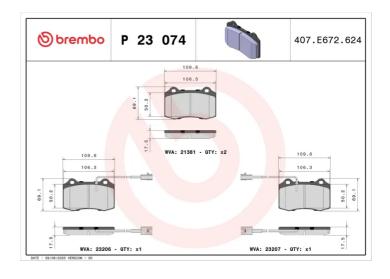

## **BRAKE PAD P 23 074**

## **Technical specifications**

| EAN code<br>8020584051443  | Axle<br>Front                   | Thickness 18 mm                         |
|----------------------------|---------------------------------|-----------------------------------------|
| Width 110 mm               | Height 69 mm                    | Braking system Brembo                   |
| Wear indicator<br>Electric | WVA number<br>21381,23206,23207 | Accessories<br>With anti-squeal<br>shim |