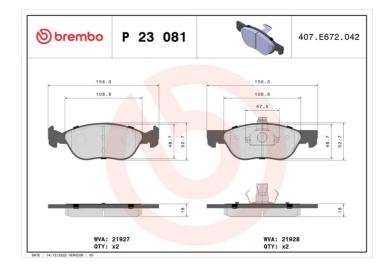

# Technical specificationsEAN codeAxleThickness8020584051511Front18 mm

| Width          | Height     |
|----------------|------------|
| <b>156</b> mm  | 53 mm      |
| Wear indicator | WVA number |

21927,21928