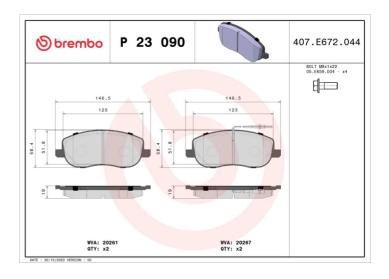

## **Technical specifications**

| EAN code       | Axle         | Thickness                            |
|----------------|--------------|--------------------------------------|
| 8020584051603  | Front        | <b>19</b> mm                         |
| Width          | Height       | Braking system                       |
| <b>147</b> mm  | <b>60</b> mm | Lucas                                |
|                |              | Accessories                          |
| Wear indicator | WVA number   | With accessories<br>With anti-squeal |
| Electric       | 20261,20267  | shim<br>With brake caliper           |
|                |              | bolts                                |