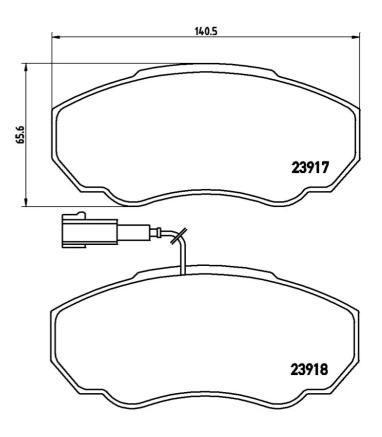

## **Technical specifications**

| EAN code                          | Axle                             | Thickness                                                                   |
|-----------------------------------|----------------------------------|-----------------------------------------------------------------------------|
| <b>8020584051610</b>              | Front                            | <b>19</b> mm                                                                |
| Width                             | Height                           | Braking system                                                              |
| 141 mm                            | <b>66</b> mm                     | <b>Brembo</b>                                                               |
| Wear indicator<br><b>Electric</b> | WVA number<br><b>23917,23918</b> | Accessories With anti-squeal shim With accessories With brake caliper bolts |