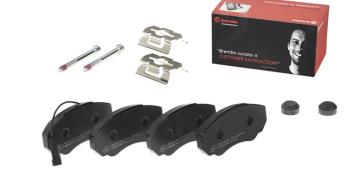

## The P 23 091 brake pad is synonymous with reliability

The Brembo brake pad guarantees ultimate safety when braking thanks to the use of more than 100 different compounds, designed according to the type of vehicle and use. Stopping distances reduced to a minimum, maximum driving comfort and silent operation are the most important features of Brembo materials. Brembo brake pads are supplied together with an extensive range of accessories and assembly kits for professional-standard installation.

- ✓ OE-equivalent
- Brembo quality
- ✓ ECE-R90 certificate
- ✓ Safety
- Performance
- ✓ Comfort
- With accessories

## **Technical specifications**

| EAN code                          | Axle                             | Thickness                                                                   |
|-----------------------------------|----------------------------------|-----------------------------------------------------------------------------|
| <b>8020584051610</b>              | Front                            | <b>19</b> mm                                                                |
| Width                             | Height                           | Braking system                                                              |
| 141 mm                            | <b>66</b> mm                     | <b>Brembo</b>                                                               |
| Wear indicator<br><b>Electric</b> | WVA number<br><b>23917,23918</b> | Accessories With anti-squeal shim With accessories With brake caliper bolts |