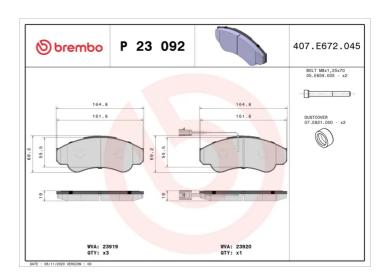

## **Technical specifications**

| recilinear spi | cerrications |                          |
|----------------|--------------|--------------------------|
| EAN code       | Axle         | Thickness                |
| 8020584051627  | Front        | <b>19</b> mm             |
| Width          | Height       | Braking system           |
| <b>165</b> mm  | <b>69</b> mm | Brembo                   |
|                |              | Accessories              |
| Wear indicator | WVA number   | With anti-squeal<br>shim |
| Electric       | 23920,23919  | With brake caliper bolts |
|                |              | With accessories         |