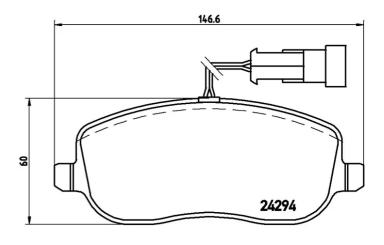

- OE-equivalent
- Brembo quality
- ECE-R90 certificate
- Safety
- Performance
- Comfort
- With accessories

| Technical specifications          |                                  |                                                                                              |  |
|-----------------------------------|----------------------------------|----------------------------------------------------------------------------------------------|--|
| EAN code<br><b>8020584051702</b>  | Axle<br>Front                    | Thickness 19 mm                                                                              |  |
| Width 147 mm                      | Height<br><b>60</b> mm           | Braking system<br><b>Lucas</b>                                                               |  |
| Wear indicator<br><b>Electric</b> | WVA number<br><b>24294,20261</b> | Accessories With accessories With anti-squeal shim With brake caliper bolts With piston clip |  |