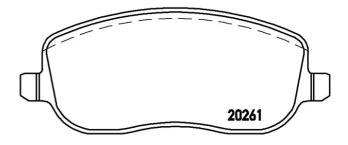

- OE-equivalent
- Brembo quality
- ECE-R90 certificate
- Safety
- Performance
- Comfort
- With accessories

| Technical specifications          |                                  |                                                                                              |  |
|-----------------------------------|----------------------------------|----------------------------------------------------------------------------------------------|--|
| EAN code<br><b>8020584051702</b>  | Axle<br>Front                    | Thickness 19 mm                                                                              |  |
| Width 147 mm                      | Height<br><b>60</b> mm           | Braking system<br><b>Lucas</b>                                                               |  |
| Wear indicator<br><b>Electric</b> | WVA number<br><b>24294,20261</b> | Accessories With accessories With anti-squeal shim With brake caliper bolts With piston clip |  |