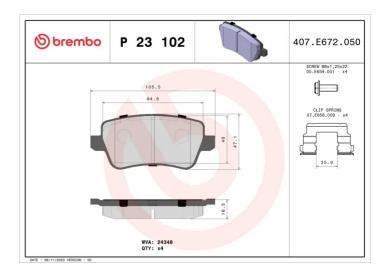

## BRAKE PAD P 23 102

## **Technical specifications**

| EAN code<br><b>8020584051726</b> | Axle<br><b>Rear</b>     | Thickness  17 mm                                                            |
|----------------------------------|-------------------------|-----------------------------------------------------------------------------|
| Width 105 mm                     | Height 47 mm            | Braking system<br>Lucas                                                     |
| Wear indicator<br><b>Without</b> | WVA number <b>24348</b> | Accessories With accessories With anti-squeal shim With brake caliper bolts |