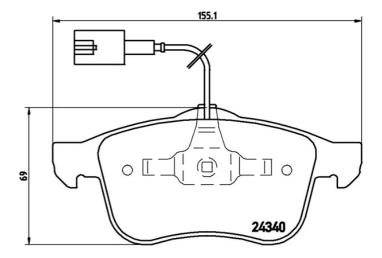

## **Technical specifications**

EAN code Axle Thickness **8020584059395** Front **21** mm

Width Height Braking system

**156** mm **69** mm **Teves** 

Accessories

Wear indicator WVA number Electric 24339,24340

With accessories With piston clip With anti-squeal shim

**COMPATIBLE VEHICLES** 