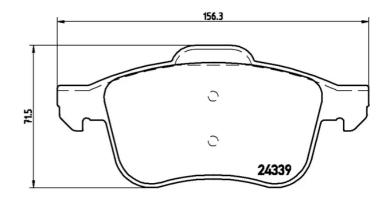

## **Technical specifications**

EAN code Axle Thickness **8020584059395** Front **21** mm

Width Height Braking system

**156** mm **69** mm **Teves** 

Accessories

Wear indicator WVA number Electric 24339,24340