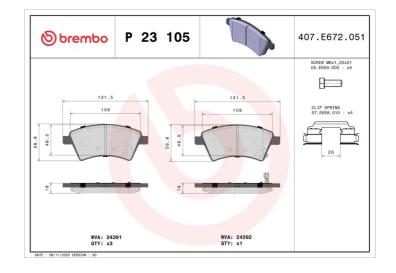

#### **Technical specifications** Thickness EAN code Axle 8020584059418 Front 16 mm Width Height Braking system 132 mm 57 mm Lucas Accessories With accessories WVA number Wear indicator With brake caliper Acoustic 24391,24392 bolts With anti-squeal shim