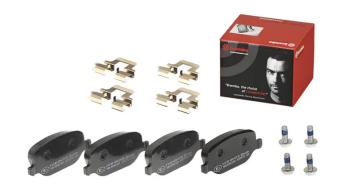

## The P 23 109 brake pad is synonymous with reliability

The Brembo brake pad guarantees ultimate safety when braking thanks to the use of more than 100 different compounds, designed according to the type of vehicle and use. Stopping distances reduced to a minimum, maximum driving comfort and silent operation are the most important features of Brembo materials. Brembo brake pads are supplied together with an extensive range of accessories and assembly kits for professional-standard installation.

## **Technical specifications**

| EAN code<br><b>8020584059814</b> | Axle<br><b>Rear</b>     | Thickness 18 mm                                                             |
|----------------------------------|-------------------------|-----------------------------------------------------------------------------|
| Width<br>117 mm                  | Height<br><b>50</b> mm  | Braking system<br><b>Lucas</b>                                              |
| Wear indicator<br><b>Without</b> | WVA number <b>23760</b> | Accessories With accessories With anti-squeal shim With brake caliper bolts |