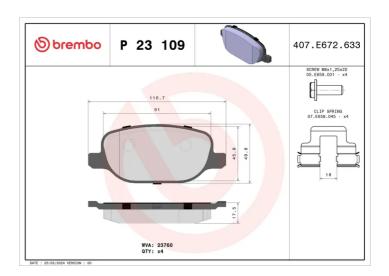

## **BRAKE PAD P 23 109**

## **Technical specifications**

| EAN code<br><b>8020584059814</b> | Axle<br><b>Rear</b>     | Thickness 18 mm                                                             |
|----------------------------------|-------------------------|-----------------------------------------------------------------------------|
| Width<br>117 mm                  | Height<br><b>50</b> mm  | Braking system<br><b>Lucas</b>                                              |
| Wear indicator<br><b>Without</b> | WVA number <b>23760</b> | Accessories With accessories With anti-squeal shim With brake caliper bolts |