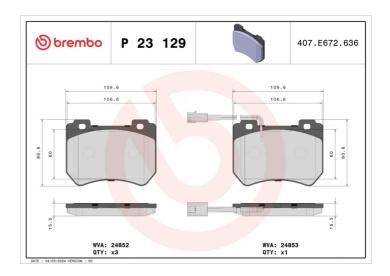

## **Technical specifications**

| EAN code       | Axle         | Thickness                    |
|----------------|--------------|------------------------------|
| 8020584090473  | Front        | <b>16</b> mm                 |
|                |              |                              |
| Width          | Height       | Braking system               |
| <b>109</b> mm  | <b>80</b> mm | Brembo                       |
|                |              |                              |
| Wear indicator | WVA number   | Accessories With anti-squeal |
| Electric       | 24852,24853  | shim                         |