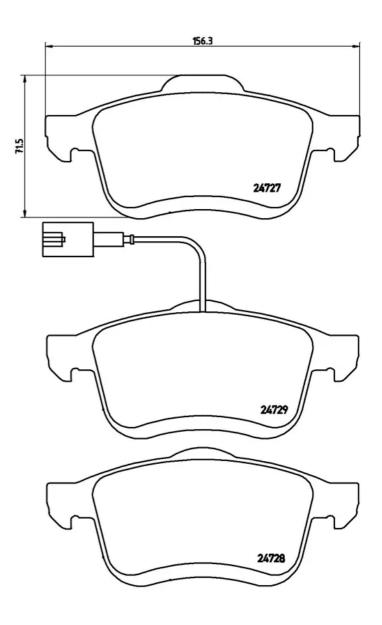

## **Technical specifications**

Thickness EAN code Axle 8020584090480 Front **20** mm

Width Height Braking system

**156** mm **69** mm Teves

WVA number Wear indicator

With anti-squeal Electric 24728,24727,24729