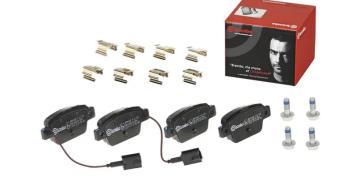

## The P 23 135 brake pad is synonymous with reliability

The Brembo brake pad guarantees ultimate safety when braking thanks to the use of more than 100 different compounds, designed according to the type of vehicle and use. Stopping distances reduced to a minimum, maximum driving comfort and silent operation are the most important features of Brembo materials. Brembo brake pads are supplied together with an extensive range of accessories and assembly kits for professionalstandard installation.

## **Technical specifications**

| EAN code                | Axle                            | Thickness                                |
|-------------------------|---------------------------------|------------------------------------------|
| 8020584102961           | Rear                            | <b>17</b> mm                             |
| Width                   | Height                          | Braking system                           |
| <b>95</b> mm            | <b>43</b> mm                    | Bosch                                    |
|                         |                                 | Accessories                              |
| Wear indicator Electric | WVA number<br>23714,25526,25527 | With accessories With brake calipe bolts |