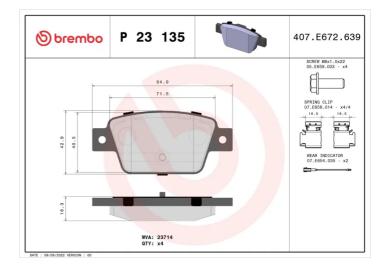

## **BRAKE PAD** P 23 135

## **Technical specifications**

| EAN code                | Axle                            | Thickness                                |
|-------------------------|---------------------------------|------------------------------------------|
| 8020584102961           | Rear                            | <b>17</b> mm                             |
| Width                   | Height                          | Braking system                           |
| <b>95</b> mm            | <b>43</b> mm                    | Bosch                                    |
|                         |                                 | Accessories                              |
| Wear indicator Electric | WVA number<br>23714,25526,25527 | With accessories With brake calipe bolts |