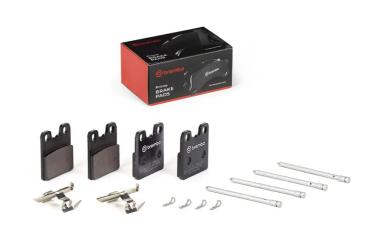

## The P 23 201 brake pad is synonymous with reliability

The Brembo brake pad guarantees ultimate safety when braking thanks to the use of more than 100 different compounds, designed according to the type of vehicle and use. Stopping distances reduced to a minimum, maximum driving comfort and silent operation are the most important features of Brembo materials. Brembo brake pads are supplied together with an extensive range of accessories and assembly kits for professional-standard installation.

## **Technical specifications**

EAN code Axle Thickness **8020584125878 Rear 10** mm

Width Height **56** mm **66** mm

Accessories

Wear indicator With accessories With anti-squeal shim

With piston clip

**COMPATIBLE VEHICLES** 