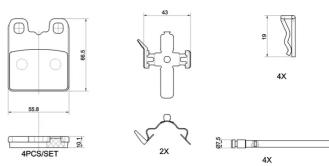

## **Technical specifications**

EAN code Axle Thickness **8020584125878 Rear 10** mm

Width Height **56** mm **66** mm

Accessories

Wear indicator With accessories With anti-squeal shim

With piston clip

**COMPATIBLE VEHICLES** 