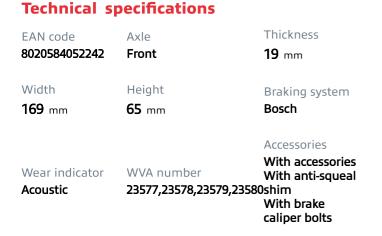

## BRAKE PAD P 24 052

The P 24 052 brake pad is synonymous with reliability

The Brembo brake pad guarantees ultimate safety when braking thanks to the use of more than 100 different compounds, designed according to the type of vehicle and use. Stopping distances reduced to a minimum, maximum driving comfort and silent operation are the most important features of Brembo materials. Brembo brake pads are supplied together with an extensive range of accessories and assembly kits for professionalstandard installation.

- OE-equivalent
- Brembo quality
- ECE-R90 certificate
- Safety
- Performance
- Comfort
- With accessories

Constitution Constitution Constitution Constitution

1113