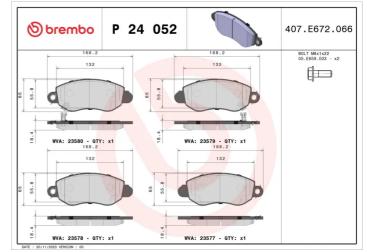

## BRAKE PAD P 24 052

The P 24 052 brake pad is synonymous with reliability

The Brembo brake pad guarantees ultimate safety when braking thanks to the use of more than 100 different compounds, designed according to the type of vehicle and use. Stopping distances reduced to a minimum, maximum driving comfort and silent operation are the most important features of Brembo materials. Brembo brake pads are supplied together with an extensive range of accessories and assembly kits for professionalstandard installation.

- OE-equivalent
- Brembo quality
- ECE-R90 certificate
- Safety
- Performance
- Comfort
- With accessories

Constitution Constitution Constitution Constitution

1113