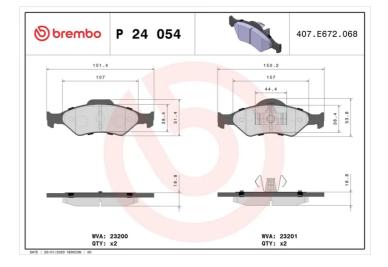

# Technical specificationsEAN codeAxle8020584052266Front19 mm

| Width         | Height       |
|---------------|--------------|
| <b>150</b> mm | <b>51</b> mm |
|               |              |
|               |              |

Wear indicatorVWithout2

Ad WVA number W 23200,23201 W

Braking system Teves Accessories With piston clip With accessories With anti-squeal

shim