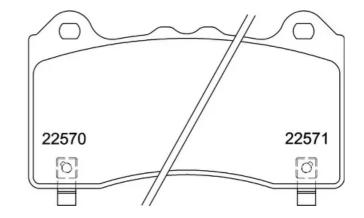

ording to the type of vehicle and use. Stopping distances reduced to a minimum, maximum driving comfort and silent operation are the most important features of Brembo materials. Brembo brake pads are supplied together with an extensive range of accessories and assembly kits for professionalstandard installation.



- OE-equivalent
- Brembo quality
- ECE-R90 certificate
- Safety
- Performance
- Comfort

Acoustic

## **Technical specifications**

| EAN code       | Axle         | Thickness      |
|----------------|--------------|----------------|
| 8020584086902  | Front        | <b>15</b> mm   |
| Width          | Height       | Braking system |
| <b>138</b> mm  | <b>78</b> mm | <b>Teves</b>   |
| Wear indicator | WVA number   | Accessories    |

22570,22571,22569

With anti-squeal shim







## **COMPATIBLE OE PART NUMBERS**

| 1937442     | FORD     |
|-------------|----------|
| 2003984     | FORD     |
| G1FY2K021AA | FORD     |
| G1FY2K021AB | FORD     |
| G1FZ2001A   | FORD USA |