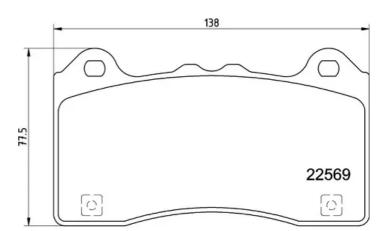

## **Technical specifications**

| EAN code       | Axle         | Thickness      |
|----------------|--------------|----------------|
| 8020584086902  | Front        | <b>15</b> mm   |
| Width          | Height       | Braking system |
| <b>138</b> mm  | <b>78</b> mm | <b>Teves</b>   |
| Wear indicator | WVA number   | Accessories    |

22570,22571,22569

With anti-squeal shim