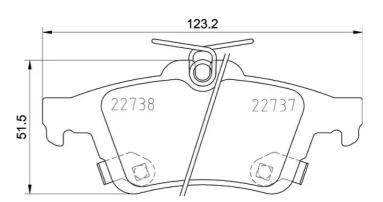

#### **Technical specifications**

| EAN code             | Axle         | Thickness      |
|----------------------|--------------|----------------|
| <b>8020584112861</b> | <b>Rear</b>  | <b>16</b> mm   |
| Width                | Height       | Braking system |
| <b>123</b> mm        | <b>52</b> mm | <b>ATE</b>     |
| Wear indicator       | WVA number   | Accessories    |

22738,25212,22737 With anti-squeal shim