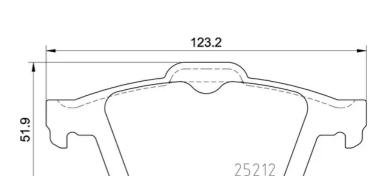

#### **Technical specifications**

| EAN code             | Axle         | Thickness      |
|----------------------|--------------|----------------|
| <b>8020584112861</b> | <b>Rear</b>  | <b>16</b> mm   |
| Width                | Height       | Braking system |
| <b>123</b> mm        | <b>52</b> mm | <b>ATE</b>     |
| Wear indicator       | WVA number   | Accessories    |

22738,25212,22737 With anti-squeal shim