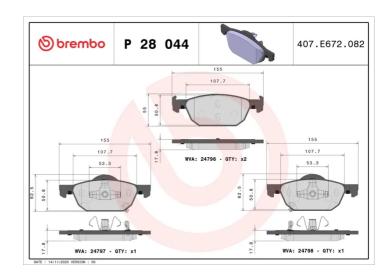

## **Technical specifications**

**Thickness** EAN code Axle 8020584060575 Front 18 mm Width Height Braking system 155 mm **55** mm **Teves** Accessories With piston clip Wear indicator WVA number

24798,24796,24797