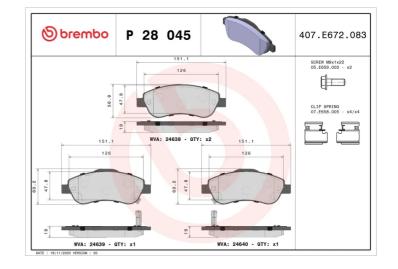

## **Technical specifications** Thickness EAN code Axle 8020584060582 Front 19 mm Width Height Braking system 151 mm 57 mm Bosch Accessories With accessories Wear indicator WVA number With anti-squeal Acoustic 24638,24639,24640 shim With brake caliper bolts