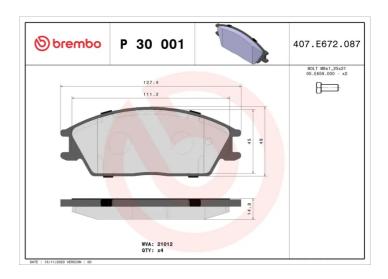

## **Technical specifications**

| EAN code<br><b>8020584052716</b> | Axle<br>Front       | Thickness <b>15</b> mm                  |
|----------------------------------|---------------------|-----------------------------------------|
| Width 127 mm                     | Height 49 mm        | Braking system <b>Akebono</b>           |
| Wear indicator<br><b>Without</b> | WVA number<br>21012 | Accessories<br>With anti-squeal<br>shim |