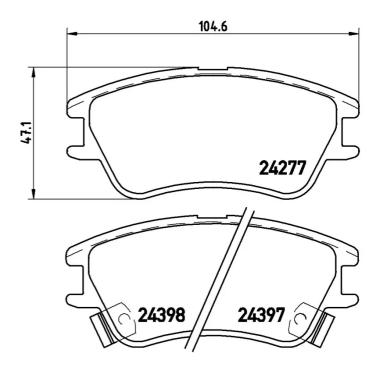

## **Technical specifications**

| EAN code<br><b>8020584060650</b> | Axle<br>Front                          | Thickness<br><b>17</b> mm         |
|----------------------------------|----------------------------------------|-----------------------------------|
| Width 105 mm                     | Height<br><b>47</b> mm                 | Braking system<br><b>Mando</b>    |
| Wear indicator Acoustic          | WVA number<br><b>24398,24277,24397</b> | Accessories With anti-squeal shim |