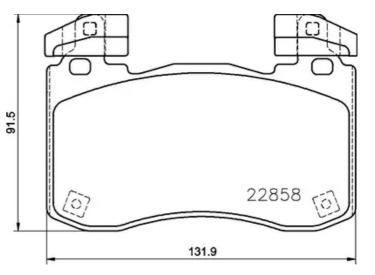

## **Technical specifications**

| EAN code                          | Axle                            | Thickness                                                 |
|-----------------------------------|---------------------------------|-----------------------------------------------------------|
| <b>8020584116500</b>              | Front                           | <b>17</b> mm                                              |
| Width                             | Height                          | Braking system                                            |
| <b>131</b> mm                     | <b>91</b> mm                    | Brembo                                                    |
| Wear indicator<br><b>Acoustic</b> | WVA number<br>22859,22858,22860 | Accessories<br>With<br>counterweights<br>With anti-squeal |