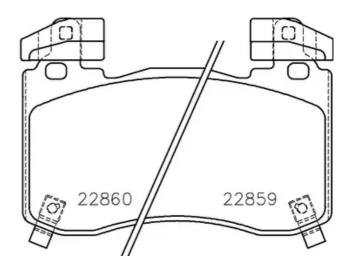

## **Technical specifications**

| EAN code                          | Axle                            | Thickness                                                 |
|-----------------------------------|---------------------------------|-----------------------------------------------------------|
| <b>8020584116500</b>              | Front                           | <b>17</b> mm                                              |
| Width                             | Height                          | Braking system                                            |
| <b>131</b> mm                     | <b>91</b> mm                    | Brembo                                                    |
| Wear indicator<br><b>Acoustic</b> | WVA number<br>22859,22858,22860 | Accessories<br>With<br>counterweights<br>With anti-squeal |